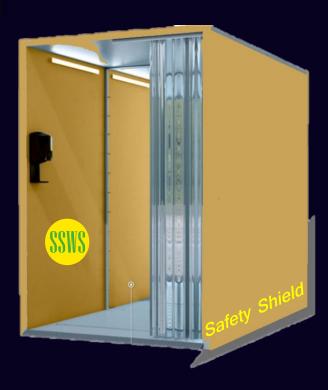

## Safety Shield

That Protects And

## Cares For '

**SHREENATH SALES & WATER SOLUTIONS** 

**ALUMINUM COMPOSITE PANEL** 

**Complete Disinfect** 

Your Body In

5 Second

## **DESIGN FOR:**

Hospital And Healthcare Units

**Factories** 

Airports

Railway Stations

**Bus Stops** 

info@stpprojects.com | Shreenathsws@gmail.com

Mobile No: +91-9099481600, +91-7874728301

| TECHNICAL<br>SPECIFICATION |                                                                                                                                                                     |  |
|----------------------------|---------------------------------------------------------------------------------------------------------------------------------------------------------------------|--|
| STRUCTURE                  | The structure will be in 40mmx25mm aluminum Square Pipe and for horizontal and vertical support 40mmx25mm/MS Rectangular Pipe                                       |  |
| PANELLING                  | Color coated aluminum composite panel                                                                                                                               |  |
| ROOF                       | Color coated aluminum composite panel                                                                                                                               |  |
| <b>BOTTOM FLOORING</b>     | NA                                                                                                                                                                  |  |
| DOOR                       | Not Required as only open space for Entry and Exit                                                                                                                  |  |
| Entrance/Exit              | PVC Curtain Strips                                                                                                                                                  |  |
| WIRING                     | NA                                                                                                                                                                  |  |
| <b>ELECTRIC FITTING</b>    | NA                                                                                                                                                                  |  |
| TOTAL WEIGHT               | 35-40 KG Approx. for 4x4x7                                                                                                                                          |  |
| PLUMBING                   | RO WATER PURIFIER FLEXIBLE Pipe provision with nozzles inside the tunnel to provide proper misting                                                                  |  |
|                            | The humidifier converts the disinfectant into fine mist and releases it inside the tunnel                                                                           |  |
| DISINFECTANT SYSTEM        | thus by reducing the chances of cross-contamination as significant amount of pathogens will be made ineffective from the surface, once you pass through the tunnel. |  |